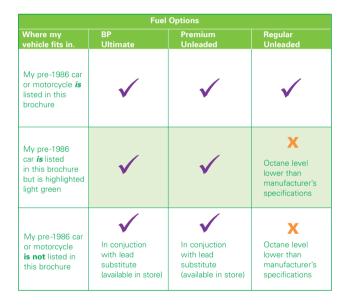

To determine which BP fuel is best-suited to your car or motorbike, simply locate the make and model on the chart overleaf, then refer back to the table below. Note that some pre-1986 vehicles also require the addition of a lead substitute, such as Valvemaster,<sup>®</sup> at each re-fill.

# The original, and for some, still the best.

Many pre-1986 vehicles can use BP Unleaded fuel (see full list overleaf). It delivers good performance at a competitive price. Some older cars may require a higher octane level - make sure you check your own car model.

## More power, less pollution.

BP Ultimate is Australia's cleanest unleaded petrol. With a 98 octane rating - the highest in Australia - it delivers maximum engine power, plus an advanced detergent to keep your engine running cleaner. And because BP Ultimate is a high energy fuel, you fill up less often and pay up less often.

### Great performance, great value.

Fast becoming the new standard in automotive fuel, BP Premium Unleaded offers 95 octane performance. active detergents to help your engine stay cleaner, and a competitive price.

Honda VF1000R XL600, XI CR125 19

VW

Volvo

Make Toyota

Use only a high-octane fuel such as BP Ultimate or Premium Unleaded. Regular Unleaded is not suitable, as the octane level is generally lower than the manufacturer's specifications.

If you own a pre-1986 car or motorcycle NOT listed here, use a lead substitute such as Valvemaster.®

|   | Model         | Production              | Series             | Engine   |
|---|---------------|-------------------------|--------------------|----------|
|   |               | Dates                   | Engine             | Capacity |
| ٦ | Cressida MX62 | '83-'85                 | 5M-E (from engine  |          |
|   |               |                         | # 5M-3429547)      |          |
|   | Crown MS65    | '71-'76                 | 4M                 |          |
|   | Crown MS83,   |                         |                    |          |
|   | MS85          | '77-'80                 | 4M                 |          |
|   | Crown MS111,  |                         | 5M-E (up to engine |          |
|   | MS112         | '77-'83                 | # 5M-3429546)      |          |
|   | Crown MS123   | '83-'85                 | 5M-E (from engine  |          |
|   |               |                         | # 5M-3429547)      |          |
|   | Dyna YU60     | '84 on                  | 3Y                 |          |
|   | Hiace         |                         |                    |          |
|   | YH50/60/70    | '82-'85                 | 2Y-C, 3Y-C         |          |
|   | Hilux YN57/   |                         |                    |          |
|   | 60/65         | '82-'85                 | 3Y, 3Y-C           |          |
|   | Hilux YN55    | '82-'85                 | 1Y-C, 2Y-C         |          |
|   | Hilux YN57/   |                         |                    |          |
|   | 60/65         | '82-'85                 | 4Y, 4Y-C           |          |
|   | Land Cruiser  |                         |                    |          |
|   | FJ62/70/73/75 | '80-'85                 | 3F                 |          |
|   | Land Cruiser  |                         |                    |          |
|   | RJ70          | '84-'85                 | 22R-C              |          |
|   | Land Cruiser  | refer comments          | 2F                 |          |
|   | FJ40/45/55    | '77 on if first sold in |                    |          |
|   |               | NSW, else '79 on        |                    |          |
|   | Liteace KM20  | '79-'85                 | 4K, 4K-C           |          |
|   | Liteace YM21  | '79-'85                 | 2Y-C               |          |
|   | Liteace KM36  | '85                     | 5K-C               |          |
|   | Supra MA61    | '83-'85                 | 5M-E               |          |
|   | T18 Liftback  |                         |                    |          |
|   | TE72          | '79-'83                 | 3T-C               |          |
|   | Tarago YR20   | '82-'84                 | 2Y-C               |          |
|   | Tarago YR21   | '84-'85                 | 3Y-C               |          |
|   | Tercel AL25   | '83-'85                 | 3A-C               |          |
| _ |               |                         |                    |          |
|   | Transporter   |                         | GD                 | 2.0L     |
|   | Transporter   |                         | GE                 | 2.0L     |
|   | Transporter   |                         | CV                 | 2.0L     |
|   | Transporter   |                         | DH                 | 1.9L     |
|   | Golf          | '77 on                  |                    |          |
|   | Passat        | '77 on                  |                    |          |
| _ |               |                         |                    |          |
| _ | 244/245       | '75-'79                 | carburettor        |          |
| _ | 244/245       | '75-'81                 | fuel injected      |          |
|   | 264/265       | '75-'78                 | fuel injected      |          |